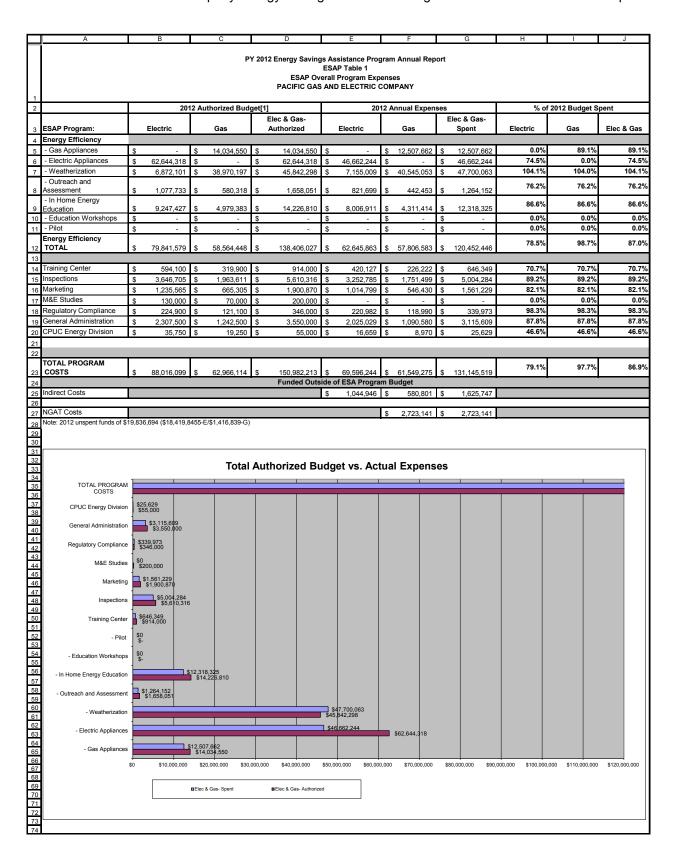

# 1.2.1. Provide a summary of the Energy Savings Assistance Program elements as approved in D.12-08-044:

| PY 2012 ESA Program Summary            |               |               |     |  |  |
|----------------------------------------|---------------|---------------|-----|--|--|
| Authorized/Planning Actual Assumptions |               |               |     |  |  |
| Budget                                 | \$150,982,213 | \$131,145,519 | 87% |  |  |
| Homes Treated                          | 119,940       | 115,229       | 96% |  |  |
| kWh Saved                              | NA            | 37,479,398    | N/A |  |  |
| kW Demand Reduced                      | NA            | 7,824         | N/A |  |  |
| Therms Saved                           | NA            | 1,208,745     | N/A |  |  |