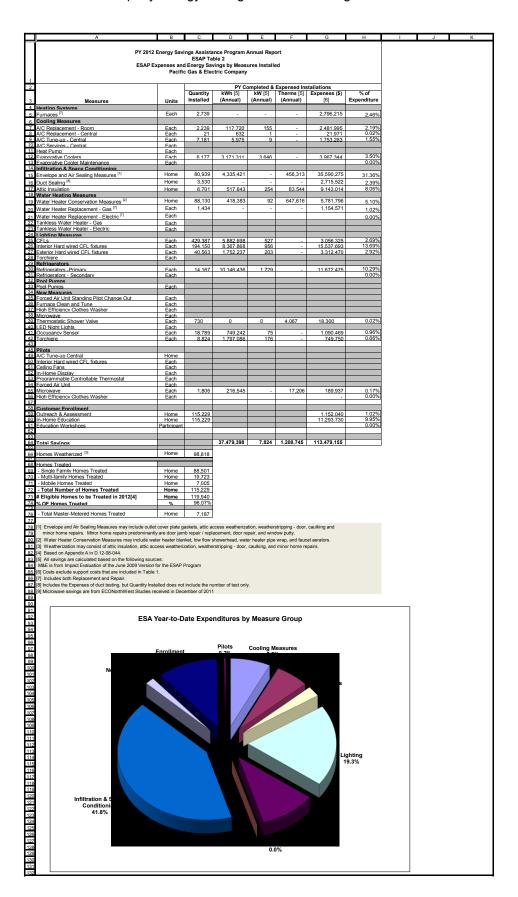

# 1.2.1. Provide a summary of the Energy Savings Assistance Program elements as approved in D.12-08-044:

| PY 2012 ESA Program Summary            |               |               |     |  |  |
|----------------------------------------|---------------|---------------|-----|--|--|
| Authorized/Planning Actual Assumptions |               |               |     |  |  |
| Budget                                 | \$150,982,213 | \$131,145,519 | 87% |  |  |
| Homes Treated                          | 119,940       | 115,229       | 96% |  |  |
| kWh Saved                              | NA            | 37,479,398    | N/A |  |  |
| kW Demand Reduced                      | NA            | 7,824         | N/A |  |  |
| Therms Saved                           | NA            | 1,208,745     | N/A |  |  |