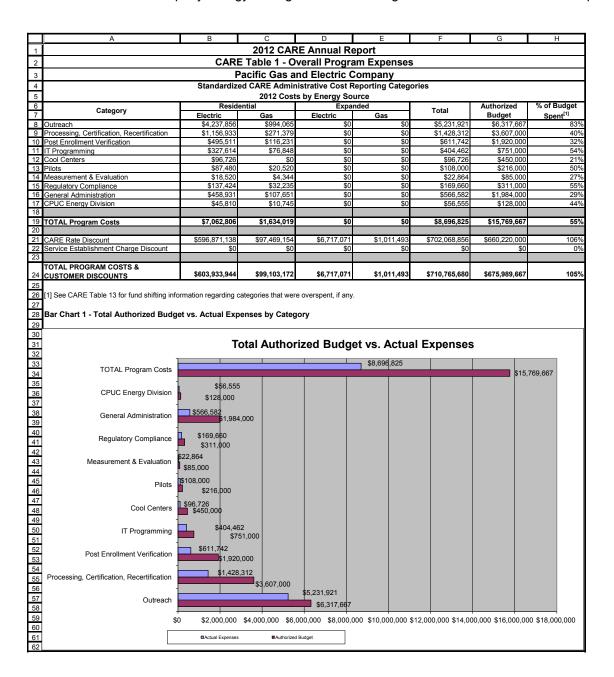

D.12-08-044, issued on August 30, 2012, adopted the 2012-2014 CARE Program. The administrative budget authorized in D.12-08-044 for the 2012 program and activities was \$15,769,667.